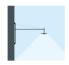

### 5757

Design By Lievore Altherr

Wall lamp. An adjustable rod emerges from the base attached to the wall, with blown glass diffuser and a tensing cable that permits precise adjustment of the height of the glass tulip. Connection without plug. LED light source.