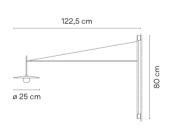

### 5757

Design By Lievore Altherr

Wall lamp. An adjustable rod emerges from the base attached to the wall, with blown glass diffuser and a tensing cable that permits precise adjustment of the height of the glass tulip. Connection without plug. LED light source.