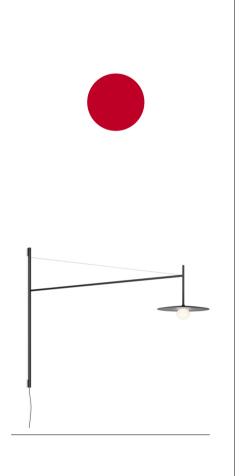

### 5757

Design By Lievore Altherr

Wall lamp. An adjustable rod emerges from the base attached to the wall, with blown glass diffuser and a tensing cable that permits precise adjustment of the height of the glass tulip. Connection without plug. LED light source.